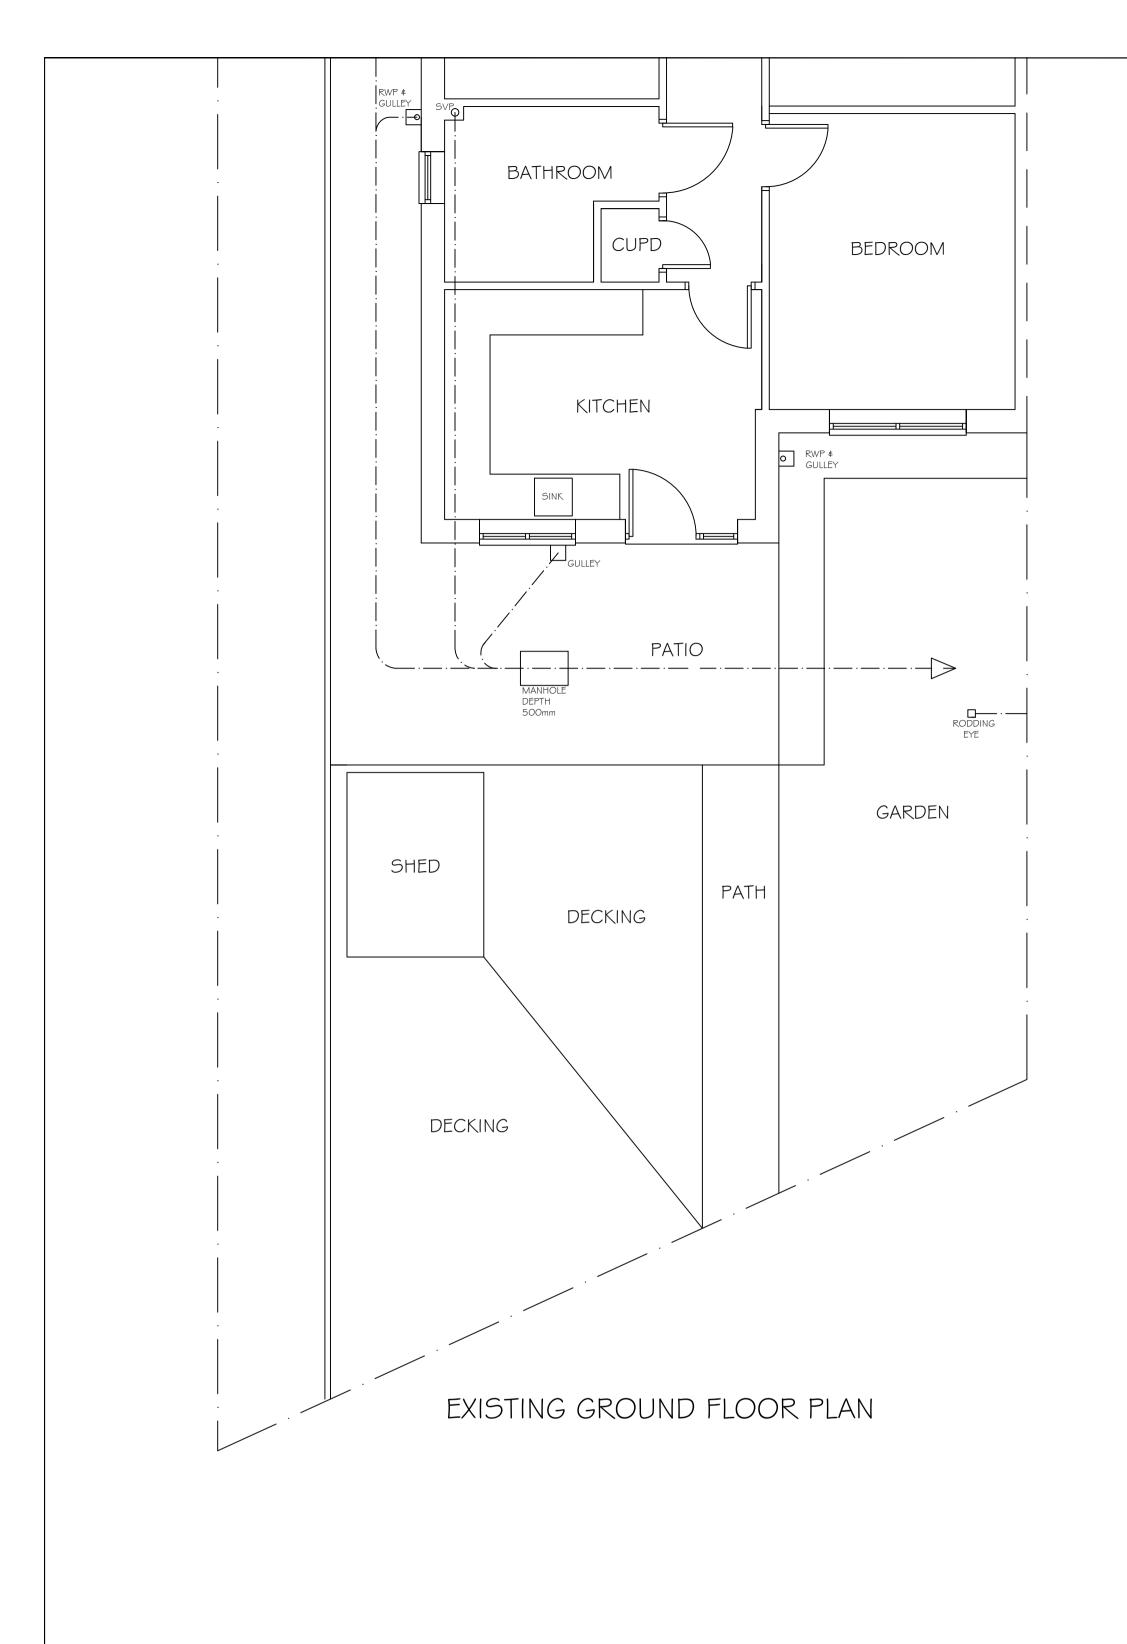

REVISION DESCRIPTION DRAWN BY DATE

SUITE 3, TOWN HALL CHAMBERS, 7 BEACH ROAD, SOUTH SHIELDS, TYNE & WEAR, NE33 2QA.

TEL : 0191 4566983

Email : mail@kbdesign.or

TITLE

PROPOSED SUN ROOM \$ BEDROOM EXTENSION
14 GRACE COURT SOUTH SHIELDS
EXISTING PLANS \$ ELEVATIONS